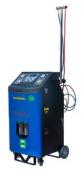

## A/C Recovery & recharge station for hybrid cars

CT4106

Automatic device for filling of air conditioning systems for hybrid vehicles for which the manufacturer prescribes the use of R134a.

Suit for: Hybrid car Refrigerant: R134a Mode: Fully-automatic

## Specifications:

Recovery speed: 180~350g/min Recharge speed: 800~1500g/min

Vacuum speed: 60L/min

Refrigerant tank available capacity: 14 L

Electronic scale range: 0~35 KG Oil bottle capacity: 300 ML Operating temperature: 5~50 II VoltageII AC220v/50hz/1ph Max. working pressureII17.5 bar