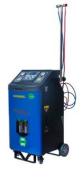

## A/C Recovery & recharge station for hybrid cars

CT4106

Automatic device for filling of air conditioning systems for hybrid vehicles for which the manufacturer prescribes the use of R134a.

Suit for: Hybrid car Refrigerant: R134a Mode: Fully-automatic